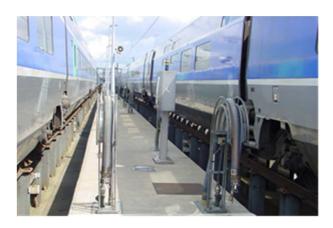

### A typical Toilet Servicing Fixed Installation includes:

- A compressor / vacuum pump equipped with safety and filtration equipment,
- A storage tank for effluent and dirty water, equipped with level probes and sensors,
- Equipment for chemical product preparation,
- Emptying and rinsing modules located along the platform and fitted with flexible hoses to the train,
- Pipe networks for clean water, potable water, effluent, chemical product, compressed air,
- Main control panel with warning for automatic shut-off when the tank is filled,
- Control station for the overall installation.