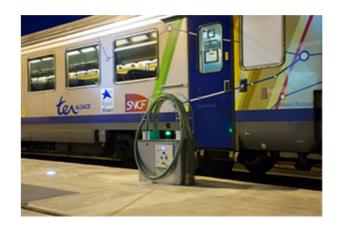

## **TOILET SERVICING FIXED INSTALLATION**

The NEU Toilet Servicing Fixed Installation is an automatic, reliable and hygienic system designed to empty toilet effluent tanks, chemical or conventional. The train to be emptied is moved onto the track adjacent to the apron where the emptying and, if necessary, rinsing stations are located. After connection by means of flexible hoses (effluent/potable water/clean water/chemical product as required), the emptying cycle starts and stops automatically. The effluent and the tank rinsing water are sucked into an intermediate storage tank and then discharged to a collector tank, a recycling station or direct to the foul sewer.

### A typical Toilet Servicing Fixed Installation includes:

- A compressor / vacuum pump equipped with safety and filtration equipment,
- A storage tank for effluent and dirty water, equipped with level probes and sensors,
- Equipment for chemical product preparation,
- Emptying and rinsing modules located along the platform and fitted with flexible hoses to the train,
- Pipe networks for clean water, potable water, effluent, chemical product, compressed air,
- Main control panel with warning for automatic shut-off when the tank is filled,
- Control station for the overall installation.